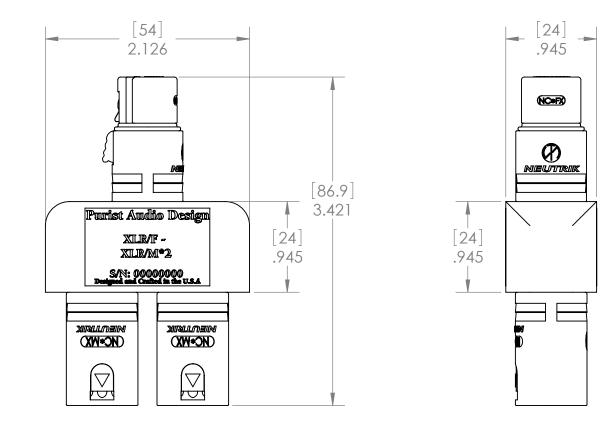

|   |                                                                                                                                                                                                            |             |         | UNLESS OTHERWISE SPECIFIED                                                                                    | :         | NAME | DATE     | DIIDIC        |         |              | CICN  |
|---|------------------------------------------------------------------------------------------------------------------------------------------------------------------------------------------------------------|-------------|---------|---------------------------------------------------------------------------------------------------------------|-----------|------|----------|---------------|---------|--------------|-------|
|   | PROPRIETARY AND CONFIDENTIAL<br>IHE INFORMATION CONTAINED IN THIS<br>DRAWING IS THE SOLE PROPERTY OF<br>PURIST AUDIO DESIGN. ANY<br>REPRODUCION IN PART OR AS A WHOLE<br>WITHOUT THE WRITTEN PERMISSION OF |             |         | DIMENSIONS ARE IN [MM]<br>TOLERANCES:<br>THREE PLACE DECIMAL ±.005<br>INTERPRET GEOMETRIC<br>TOLERANCING PER: | DRAWN     | AMZ  | 05/22/15 | PURIS         | T AUDIC | DE           | SIGN  |
|   |                                                                                                                                                                                                            |             |         |                                                                                                               | CHECKED   |      |          | TITLE:        |         |              |       |
|   |                                                                                                                                                                                                            |             |         |                                                                                                               | ENG APPR. |      |          | XLR/F TO XLR/ |         |              | ///*0 |
|   |                                                                                                                                                                                                            |             |         |                                                                                                               | MFG APPR. |      |          |               |         |              |       |
| Γ |                                                                                                                                                                                                            |             |         |                                                                                                               | Q.A.      |      |          | DIMENSIONS    |         |              |       |
|   |                                                                                                                                                                                                            |             |         |                                                                                                               | COMMENTS: |      |          |               |         |              |       |
|   |                                                                                                                                                                                                            |             |         | MATERIAL                                                                                                      |           |      | SIZE DWG |               |         | REV          |       |
| R |                                                                                                                                                                                                            | NEXT ASSY   | USED ON | FINISH                                                                                                        | _         |      |          | A             | LXLRY   |              | A     |
|   | PURIST AUDIO DESIGN IS PROHIBITED.                                                                                                                                                                         | APPLICATION |         | DO NOT SCALE DRAWING                                                                                          | _         |      |          | SCALE: 1:1    | WEIGHT: | SHEET 1 OF 1 |       |
| 5 |                                                                                                                                                                                                            | 4           |         | 3                                                                                                             |           |      | 2        |               | 1       |              |       |